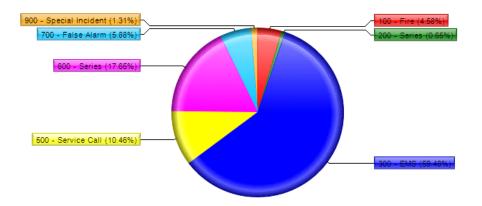

### 5) CONSENT CALENDAR

- 5.1 Approve the Minutes: Regular Board Meeting July 20, 2021 (pgs.5-8)
- 5.2 Financial Reports (pgs.9-24)
- 5.3 Cash Flow Report (pgs.25-26)
- 5.4 Investment Portfolio Report (pg.27)
- 5.5 Monthly Incident Statistics (pg.28)

### 5) CONSENT CALENDAR

- 5.1 Approve the Minutes: Regular Board Meeting June 15, 2021(pgs.4-8)
- 5.2 Financial Reports (pgs.9-27)
- 5.3 Cash Flow Report (pgs.28-29)
- 5.4 Investment Portfolio Report (pg.30)
- 5.5 Monthly Incident Statistics (pg.31)